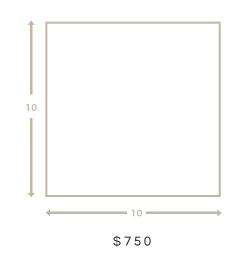

# choose your album size

20 pages with up to 60 images

20 pages with up to 60 images

\$950

20 pages with up to 60 images

Base prices are for a flushmount album in medium weight silver halide paper. Additional spreads (two pages/6 images) are \$40 each. Upgrade to an overlay matted album starting at \$150 or duo album starting at \$200.