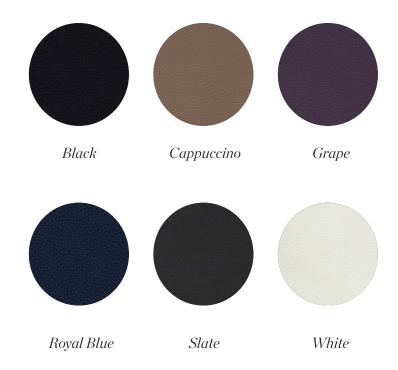

# STEP TWO

choose your cover material

LINEN COVERS

(included in base pricing)

### BUCKRAM COVERS

(included in base pricing)

### FAUX LEATHER COVERS

(included in base pricing)

### LEATHER COVERS

(+\$50 for any album size)

### MICRO LEATHER COVERS

(+\$50 for any album size)