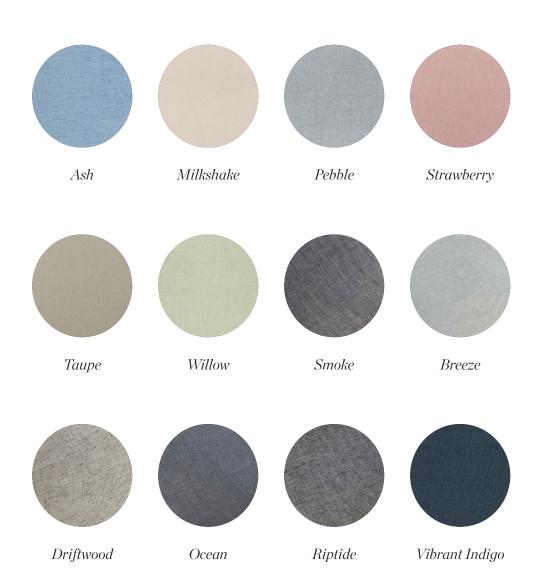

# STEP TWO

choose your cover material

LINEN COVERS

(included in base pricing)