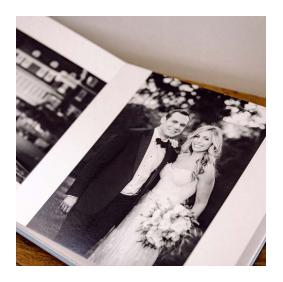

Queensberry offers the option to design a flushmount (images printed full page or designed with a mat of photo paper), an overlay matted or duo album (a combo of the other two styles). Multiple albums ordered together from the same wedding get 15% off the additional albums, even if the images and design are different.

# choose your album size

20 pages with up to 60 images

20 pages with up to 60 images

\$950

20 pages with up to 60 images

Base prices are for a flushmount album in medium weight silver halide paper. Additional spreads (two pages/6 images) are \$40 each. Upgrade to an overlay matted album starting at \$150 or duo album starting at \$200.