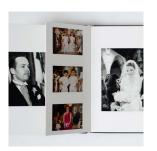

# choose your album size

20 pages with up to 60 images

20 pages with up to 60 images

\$950

20 pages with up to 60 images

Base prices are for a flushmount album in medium weight silver halide paper. Additional spreads (two pages/6 images) are \$40 each. Upgrade to an overlay matted album starting at \$150 or duo album starting at \$200.

- PAGE NO. 5 -

OVERLAY MATTED

- PAGE NO. 4 -