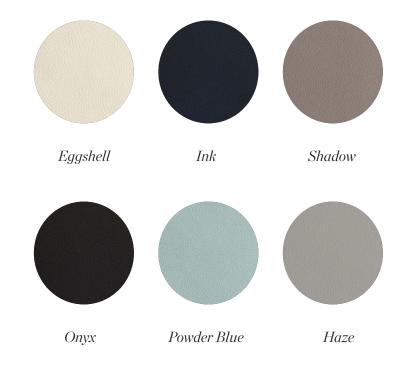

# STEP TWO

choose your cover material

LINEN COVERS

(included in base pricing)

### BUCKRAM COVERS

(included in base pricing)

### FAUX LEATHER COVERS

(included in base pricing)

### LEATHER COVERS

(+\$50 for any album size)

### MICRO LEATHER COVERS

(+\$50 for any album size)