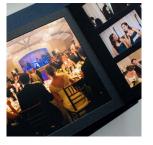

ver style (+\$40) or plain

### EMBOSSING

Blind and foil embossing available on all leathers and buckram. Foil only on linens. Foil colors are Silver, Rose Gold, Copper, Steel, Gold, Black and White.

NATALIE + CHRIS

NATALIE & CHRIS

Futura

Bank Gothic

Natalie & Chris

Natalie + Chris

Rochester

Affection

Natalie & Chris

Windsong

COVER MOTIF

PHOTO COVER



Available square, horizontail, or vertical format. Includes mat backing and image retouching.



Half or full. Text optional. Includes image retouching.

# DUO WITH WING PAGES

## STEP FOUR

# choose your extras



TRANSLUCENT TITLE
+\$30 (\$50 for custom)



OVERLAY MATTED starting at +\$125



custom embossing starting +\$60 (2 line max)



DUO starting at +\$200



DESIGNER BOX starting at +\$100



RETOUCHING \$5 per image



ALBUM RETOUCHED +\$150-200



SUEDE BAG

Included with each album



COPY ALBUMS
40% off when ordered
together



# STEP FIVE

order

Please email Kristy at kristy@kristymay.com to schedule an online album consultation. Albums typically arrive within four weeks of placing your order.

Shipping in the USA is free. Sales tax will be collected for NJ&NY. Ordering deposit is \$250.

Prices subject to change. Version 8/5/20.



FLUSHMOUNT

- PAGE NO. 12 -