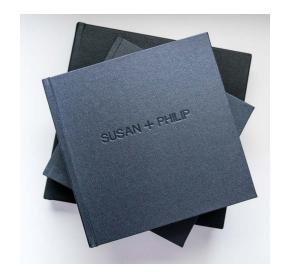

### ALBUM OPTIONS

We're so excited that you're interested in making a wedding album! All of our albums are made in New Zealand by Queensberry's artisans. Each book is a unique, handcrafted labor of love that will make it possible for you and your familes to relive that perfect day again and again.

Queensberry offers the option to design a flushmount (images printed full page or designed with a mat of photo paper), an overlay matted or duo album (a combo of the other two styles). Multiple albums ordered together from the same wedding get 15% off the additional albums, even if the images and design are different.