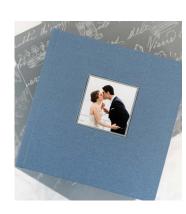

COVER MOTIF

PHOTO COVER

Available square, horizontail, or vertical format. Includes mat backing and image retouching.

Half or full. Text optional. Includes image retouching.