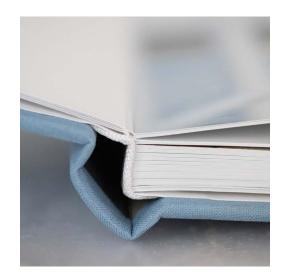

# STEP TWO

choose your cover material

LINEN COVERS

(included in base pricing)

### BUCKRAM COVERS

(included in base pricing)

### FAUX LEATHER COVERS

(included in base pricing)

### LEATHER COVERS

(+\$50 for any album size)

### MICRO LEATHER COVERS

(+\$50 for any album size)