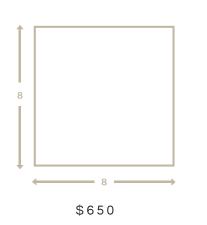

# choose your album size

20 pages with up to 60 images

20 pages with up to 60 images

\$950

20 pages with up to 60 images

Base prices are for a flushmount album in medium weight silver halide paper. Additional spreads (two pages/6 images) are \$40 each. Upgrade to an overlay matted album starting at \$150 or duo album starting at \$200.