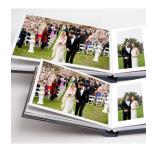

# choose your album size

20 pages with up to 60 images

20 pages with up to 60 images

\$950

20 pages with up to 60 images

Base prices are for a flushmount album in medium weight silver halide paper. Additional spreads (two pages/6 images) are \$40 each. Upgrade to an overlay matted album starting at \$150 or duo album starting at \$200.

Prices subject to change. Version 8/5/20.

FLUSHMOUNT

- PAGE NO. 12 -