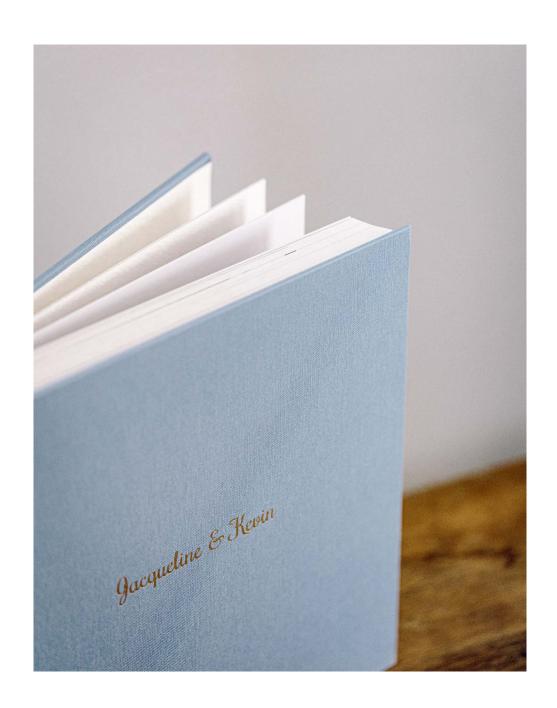

### ALBUM OPTIONS

We're so excited that you're interested in making a wedding album! All of our albums are made in New Zealand by Queensberry's artisans. Each book is a unique, handcrafted labor of love that will make it possible for you and your familes to relive that perfect day again and again.

Queensberry offers the option to design a flushmount (images printed full page or designed with a mat of photo paper), an overlay matted or duo album (a combo of the other two styles). Multiple albums ordered together from the same wedding get 15% off the additional albums, even if the images and design are different.

In this guide you'll find everything you need to know to design a book that looks beautiful in your home and reflects your unique personalities. And should you find yourself with any questions, we're happy to help! Just send an email to kristy@kristymay.com