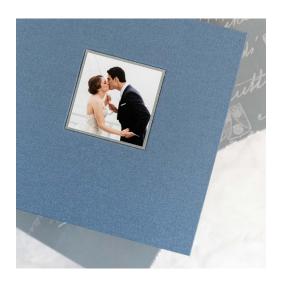

COVER MOTIF

PHOTO COVER

Available square, horizontail, or vertical format. Includes mat backing and image retouching.

Half or full. Text optional. Includes image retouching.