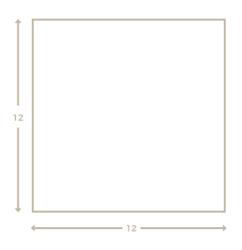

# choose your album size

20 pages with up to 60 images

20 pages with up to 60 images

\$950

20 pages with up to 60 images

Base prices are for a flushmount album in medium weight silver halide paper. Additional spreads (two pages/6 images) are \$40 each. Upgrade to an overlay matted album starting at \$150 or duo album starting at \$200.