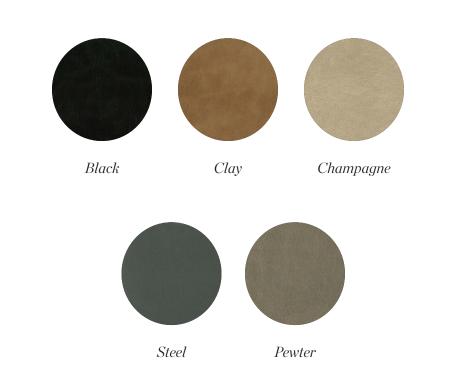

### BUCKRAM COVERS

(included in base pricing)

### FAUX LEATHER COVERS

(included in base pricing)

### LEATHER COVERS

(+\$50 for any album size)

### MICRO LEATHER COVERS

(+\$50 for any album size)