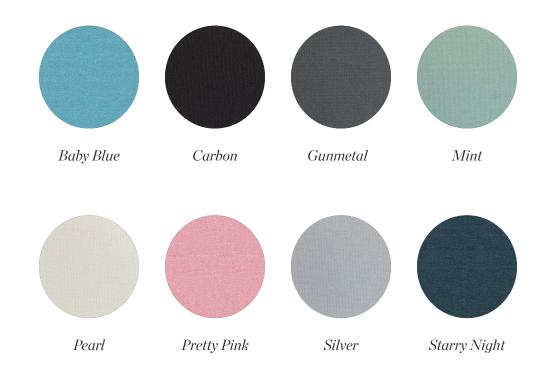

# STEP TWO

choose your cover material

LINEN COVERS

(included in base pricing)