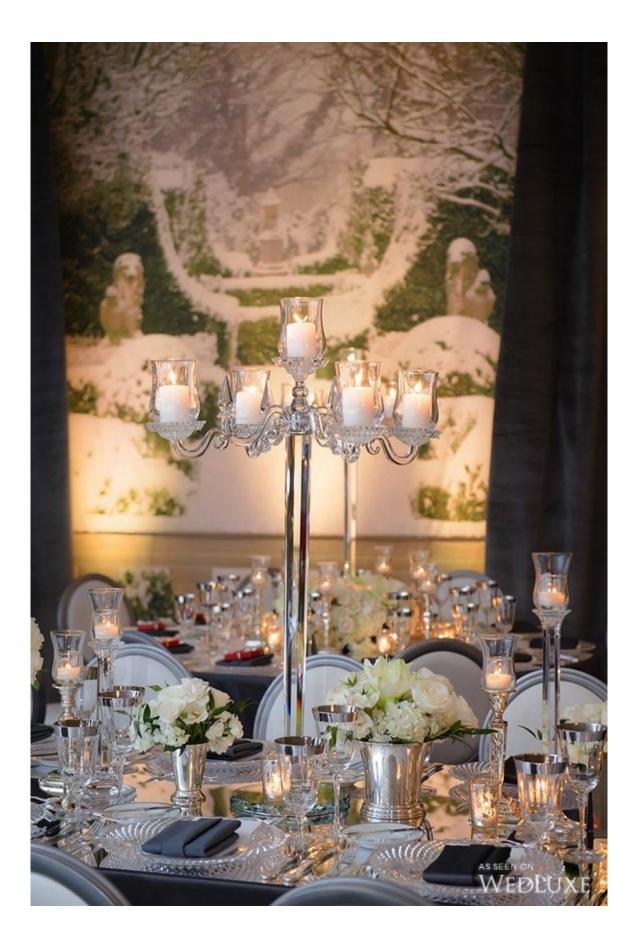

## A New Year's Eve Wedding with the bride wearing Monique Lhuillier

Shayna and Lenny were married in a spectacular New Year's Eve celebration that brought all of their loved ones together for the most incredible party of the year. The couple exchanged their vows beneath a wrought iron chuppah that was coated in white blooms, greenery, and tulle. On either side of the structure were 6-ft tall shelves filled with lit candles, creating a romantic ambience for the evening ceremony. Guests celebrated the newlyweds in a reception space draped in grey and white velvet fabric and incredible custom floor to ceiling panels displaying picturesque winter scenes. The snowy scenes created the impression that guests were not just in a reception space, but in someone's home-fitting for a New Year's Eve fete celebrating the love that brings people together.