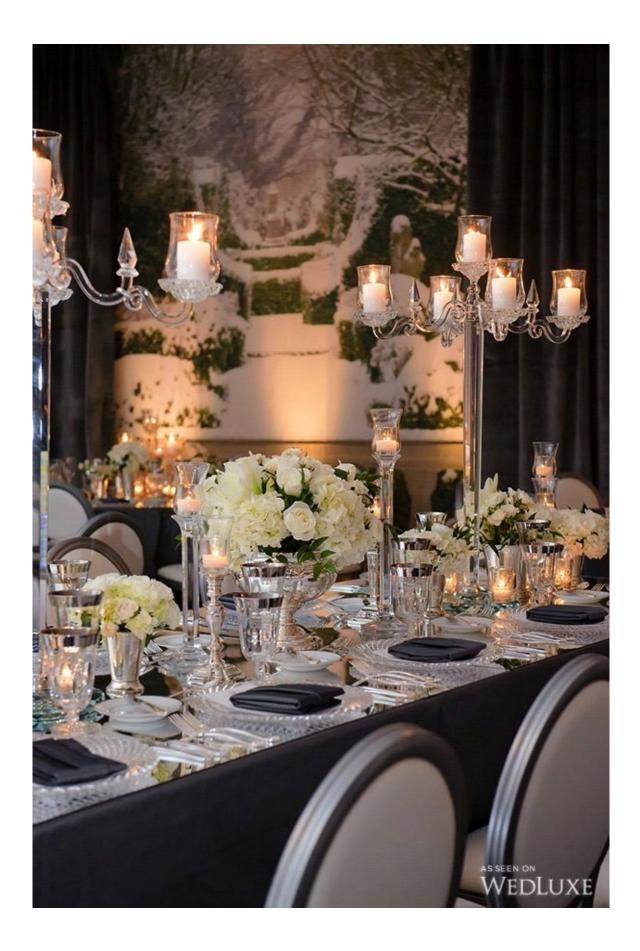

## A New Year's Eve Wedding with the bride wearing Monique Lhuillier

Shayna and Lenny were married in a spectacular New Year's Eve celebration that brought all of their loved ones together for the most incredible party of the year. The couple exchanged their vows beneath a wrought iron chuppah that was coated in white blooms, greenery, and tulle. On either side of the structure were 6-ft tall shelves filled with lit candles, creating a romantic ambience for the evening ceremony. Guests celebrated the newlyweds in a reception space draped in grey and white velvet fabric and incredible custom floor to ceiling panels displaying picturesque winter scenes. The snowy scenes created the impression that guests were not just in a reception space, but in someone's home-fitting for a New Year's Eve fete celebrating the love that brings people together.