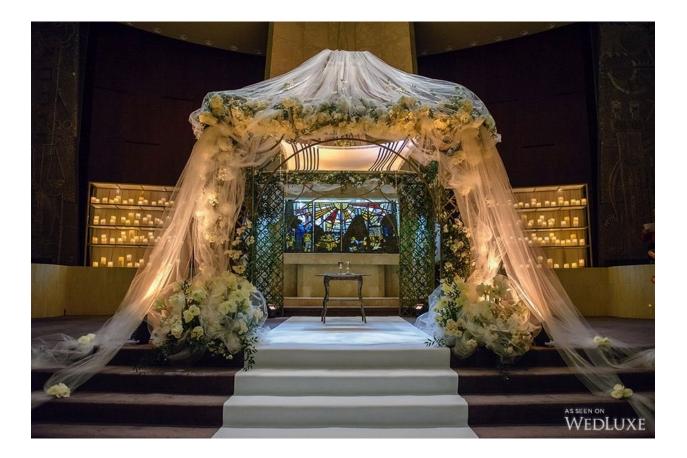

## A New Year's Eve Wedding with the bride wearing Monique Lhuillier

Shayna and Lenny were married in a spectacular New Year's Eve celebration that brought all of their loved ones together for the most incredible party of the year. The couple exchanged their vows beneath a wrought iron chuppah that was coated in white blooms, greenery, and tulle. On either side of the structure were 6-ft tall shelves filled with lit candles, creating a romantic ambience for the evening ceremony. Guests celebrated the newlyweds in a reception space draped in grey and white velvet fabric and incredible custom floor to ceiling panels displaying picturesque winter scenes. The snowy scenes created the impression that guests were not just in a reception space, but in someone's home-fitting for a New Year's Eve fete celebrating the love that brings people together.