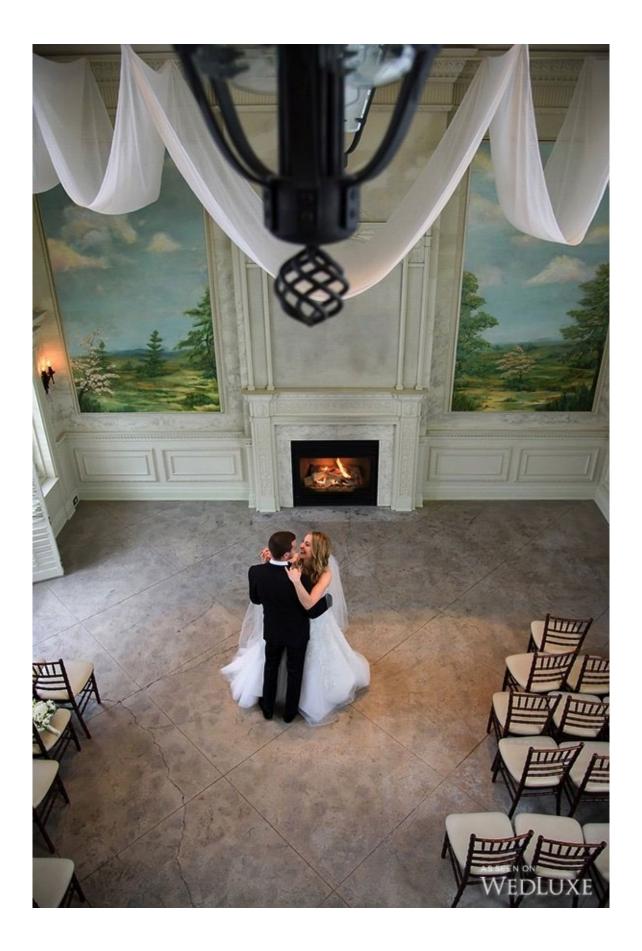

## A New Year's Eve Wedding with the bride wearing Monique Lhuillier

Shayna and Lenny were married in a spectacular New Year's Eve celebration that brought all of their loved ones together for the most incredible party of the year. The couple exchanged their vows beneath a wrought iron chuppah that was coated in white blooms, greenery, and tulle. On either side of the structure were 6-ft tall shelves filled with lit candles, creating a romantic ambience for the evening ceremony. Guests celebrated the newlyweds in a reception space draped in grey and white velvet fabric and incredible custom floor to ceiling panels displaying picturesque winter scenes. The snowy scenes created the impression that guests were not just in a reception space, but in someone's home-fitting for a New Year's Eve fete celebrating the love that brings people together.