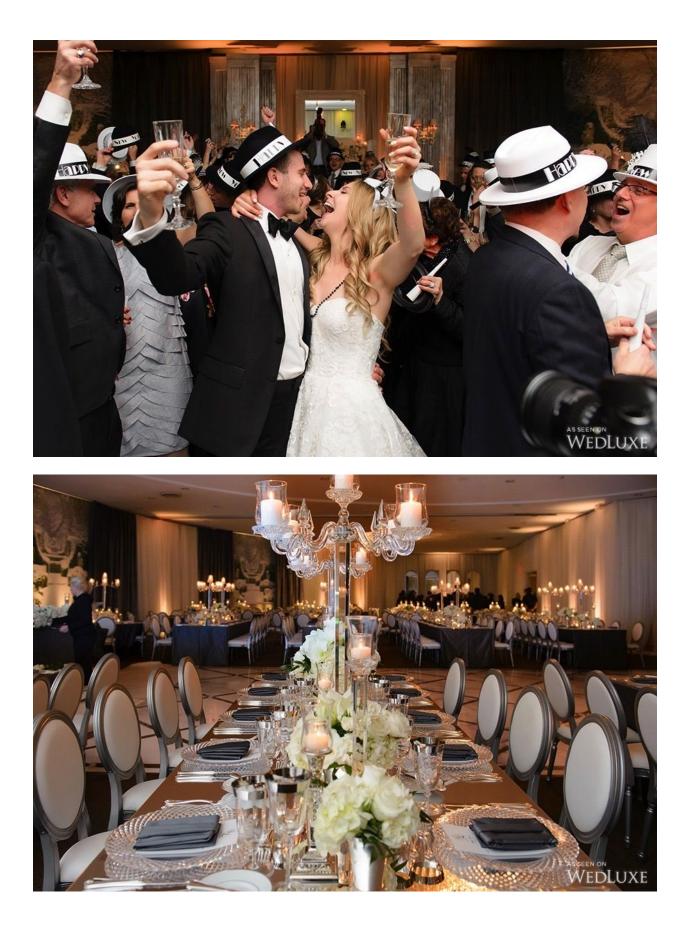

## A New Year's Eve Wedding with the bride wearing Monique Lhuillier

Shayna and Lenny were married in a spectacular New Year's Eve celebration that brought all of their loved ones together for the most incredible party of the year. The couple exchanged their vows beneath a wrought iron chuppah that was coated in white blooms, greenery, and tulle. On either side of the structure were 6-ft tall shelves filled with lit candles, creating a romantic ambience for the evening ceremony. Guests celebrated the newlyweds in a reception space draped in grey and white velvet fabric and incredible custom floor to ceiling panels displaying picturesque winter scenes. The snowy scenes created the impression that guests were not just in a reception space, but in someone's home-fitting for a New Year's Eve fete celebrating the love that brings people together.