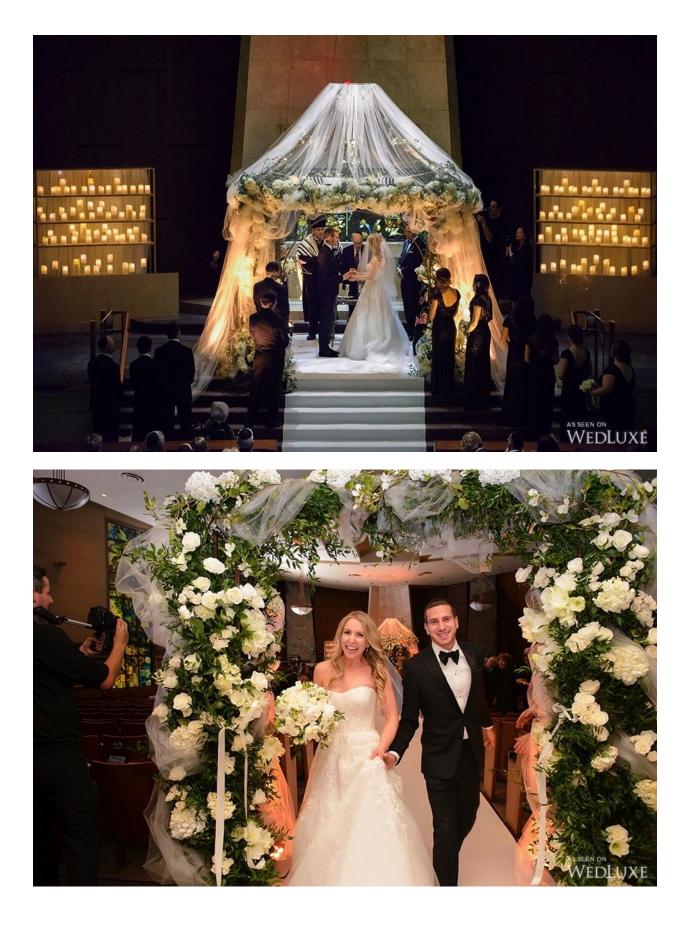

## A New Year's Eve Wedding with the bride wearing Monique Lhuillier

Shayna and Lenny were married in a spectacular New Year's Eve celebration that brought all of their loved ones together for the most incredible party of the year. The couple exchanged their vows beneath a wrought iron chuppah that was coated in white blooms, greenery, and tulle. On either side of the structure were 6-ft tall shelves filled with lit candles, creating a romantic ambience for the evening ceremony. Guests celebrated the newlyweds in a reception space draped in grey and white velvet fabric and incredible custom floor to ceiling panels displaying picturesque winter scenes. The snowy scenes created the impression that guests were not just in a reception space, but in someone's home-fitting for a New Year's Eve fete celebrating the love that brings people together.