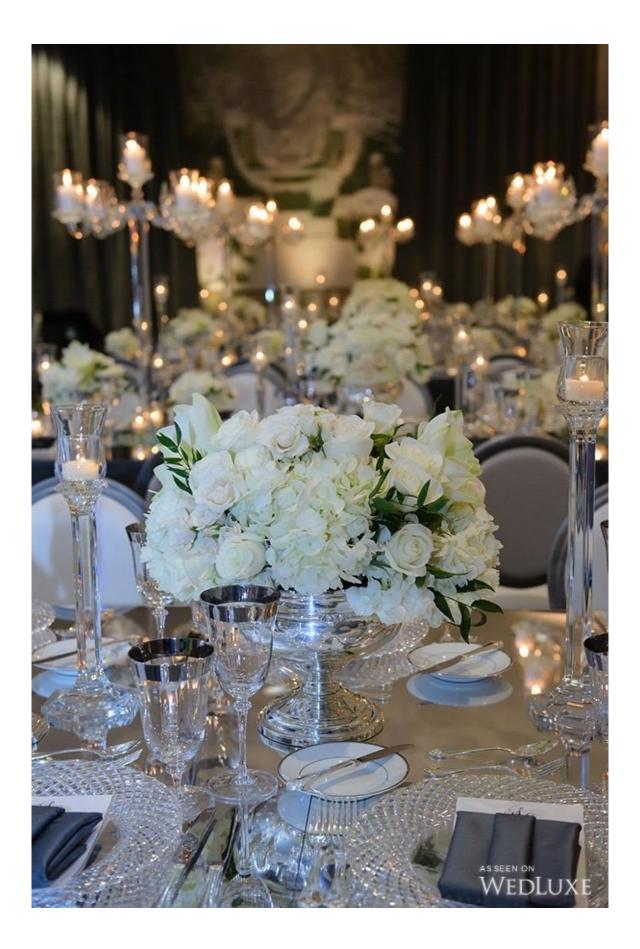

## A New Year's Eve Wedding with the bride wearing Monique Lhuillier

Shayna and Lenny were married in a spectacular New Year's Eve celebration that brought all of their loved ones together for the most incredible party of the year. The couple exchanged their vows beneath a wrought iron chuppah that was coated in white blooms, greenery, and tulle. On either side of the structure were 6-ft tall shelves filled with lit candles, creating a romantic ambience for the evening ceremony. Guests celebrated the newlyweds in a reception space draped in grey and white velvet fabric and incredible custom floor to ceiling panels displaying picturesque winter scenes. The snowy scenes created the impression that guests were not just in a reception space, but in someone's home-fitting for a New Year's Eve fete celebrating the love that brings people together.