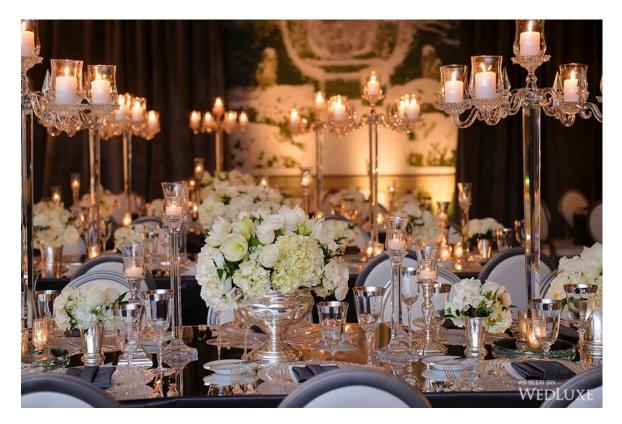

## A New Year's Eve Wedding with the bride wearing Monique Lhuillier

Shayna and Lenny were married in a spectacular New Year's Eve celebration that brought all of their loved ones together for the most incredible party of the year. The couple exchanged their vows beneath a wrought iron chuppah that was coated in white blooms, greenery, and tulle. On either side of the structure were 6-ft tall shelves filled with lit candles, creating a romantic ambience for the evening ceremony. Guests celebrated the newlyweds in a reception space draped in grey and white velvet fabric and incredible custom floor to ceiling panels displaying picturesque winter scenes. The snowy scenes created the impression that guests were not just in a reception space, but in someone's home-fitting for a New Year's Eve fete celebrating the love that brings people together.