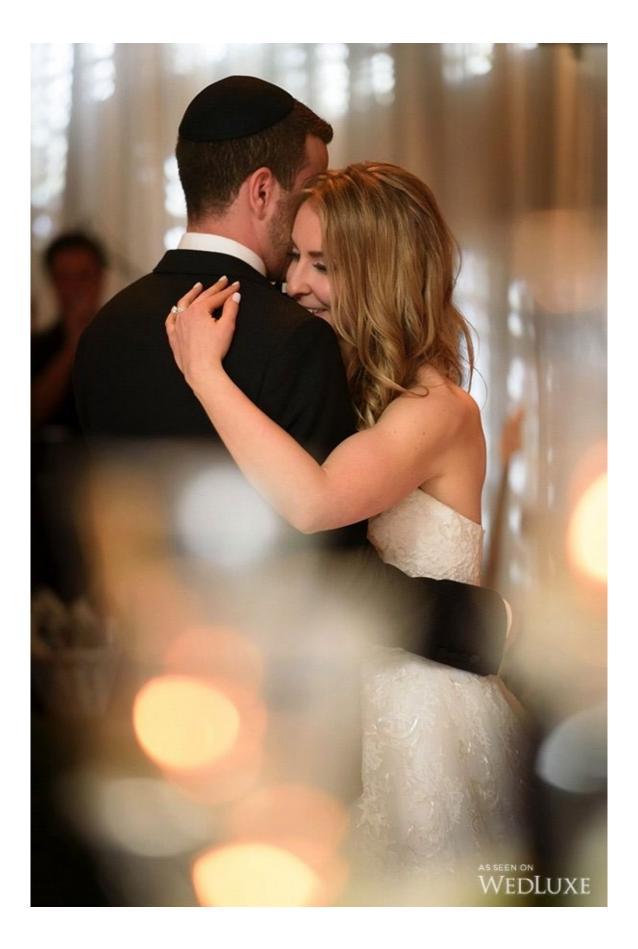

## A New Year's Eve Wedding with the bride wearing Monique Lhuillier

Shayna and Lenny were married in a spectacular New Year's Eve celebration that brought all of their loved ones together for the most incredible party of the year. The couple exchanged their vows beneath a wrought iron chuppah that was coated in white blooms, greenery, and tulle. On either side of the structure were 6-ft tall shelves filled with lit candles, creating a romantic ambience for the evening ceremony. Guests celebrated the newlyweds in a reception space draped in grey and white velvet fabric and incredible custom floor to ceiling panels displaying picturesque winter scenes. The snowy scenes created the impression that guests were not just in a reception space, but in someone's home-fitting for a New Year's Eve fete celebrating the love that brings people together.