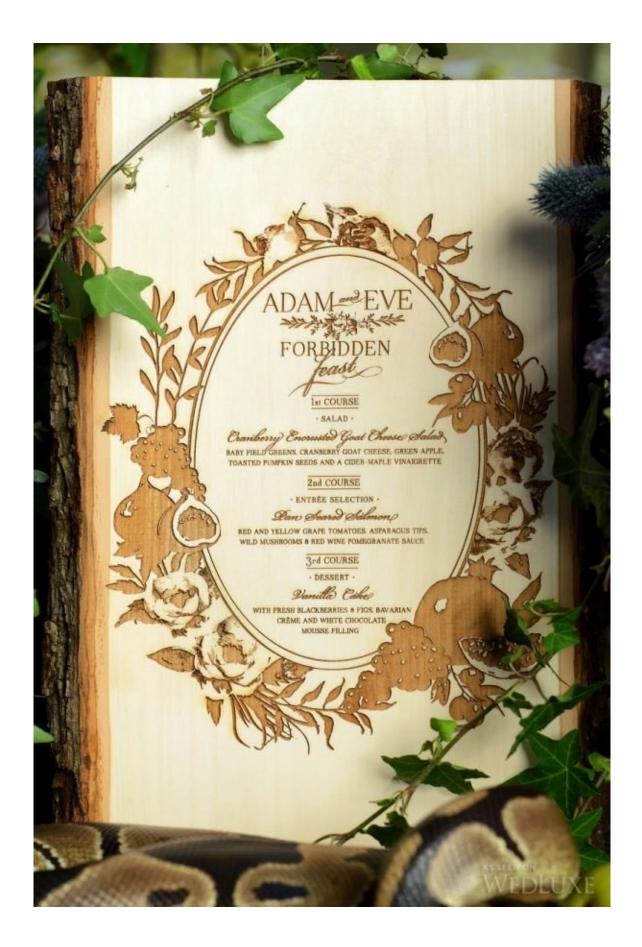

## The Garden of Eden

The story of Adam and Eve in the Garden of Eden has fascinated artists throughout the ages and served as inspiration for this ethereal shoot. We fell for the beautiful stationery, especially the wood engraved menu that was custom created for the "forbidden feast," along with the desserts that included brownie terrariums and bronze apple cakes that matched the theme. A backless lace gown, decadent jewellery, and floral displays accented with fresh fruit complete the mystical garden setting.