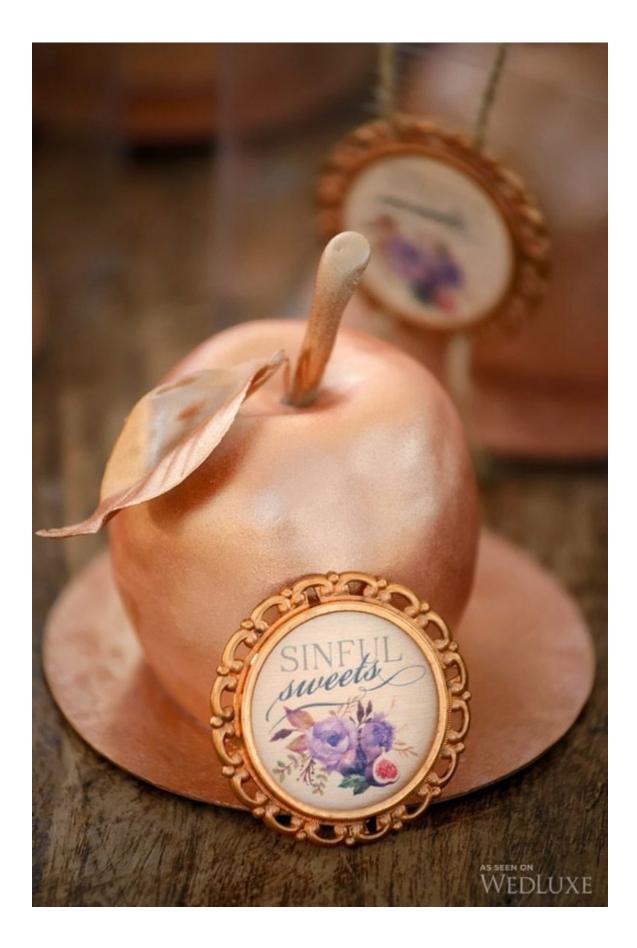

## The Garden of Eden

The story of Adam and Eve in the Garden of Eden has fascinated artists throughout the ages and served as inspiration for this ethereal shoot. We fell for the beautiful stationery, especially the wood engraved menu that was custom created for the "forbidden feast," along with the desserts that included brownie terrariums and bronze apple cakes that matched the theme. A backless lace gown, decadent jewellery, and floral displays accented with fresh fruit complete the mystical garden setting.