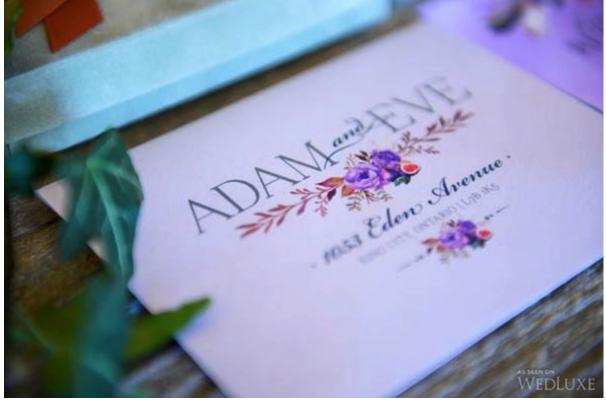

## The Garden of Eden

The story of Adam and Eve in the Garden of Eden has fascinated artists throughout the ages and served as inspiration for this ethereal shoot. We fell for the beautiful stationery, especially the wood engraved menu that was custom created for the "forbidden feast," along with the desserts that included brownie terrariums and bronze apple cakes that matched the theme. A backless lace gown, decadent jewellery, and floral displays accented with fresh fruit complete the mystical garden setting.