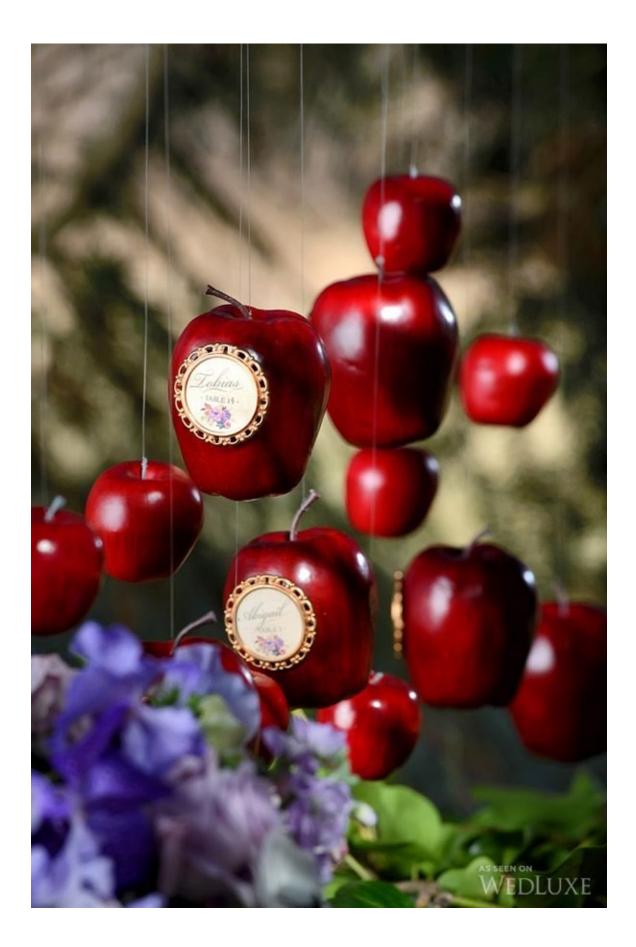

## The Garden of Eden

The story of Adam and Eve in the Garden of Eden has fascinated artists throughout the ages and served as inspiration for this ethereal shoot. We fell for the beautiful stationery, especially the wood engraved menu that was custom created for the "forbidden feast," along with the desserts that included brownie terrariums and bronze apple cakes that matched the theme. A backless lace gown, decadent jewellery, and floral displays accented with fresh fruit complete the mystical garden setting.