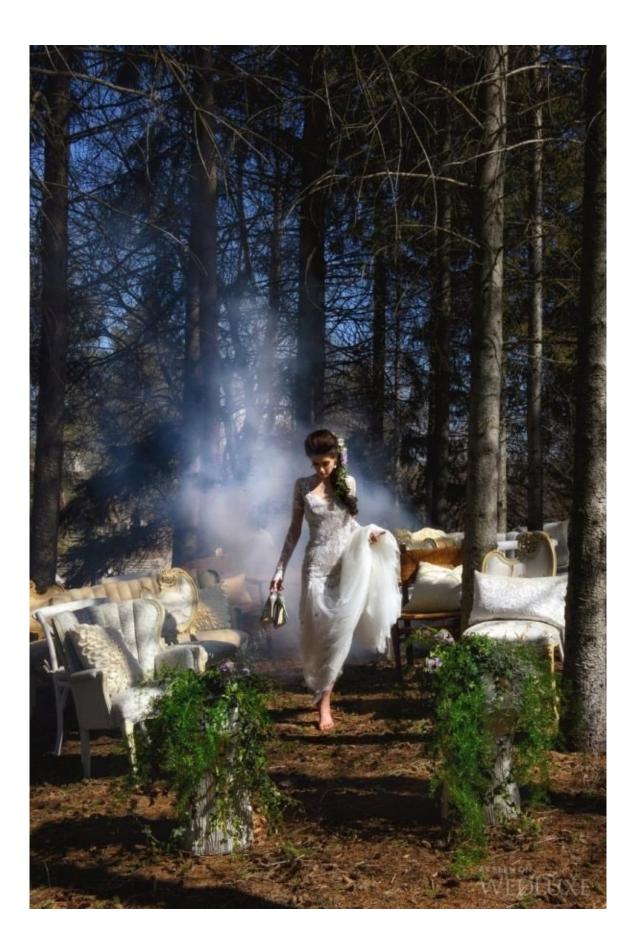

## The Garden of Eden

The story of Adam and Eve in the Garden of Eden has fascinated artists throughout the ages and served as inspiration for this ethereal shoot. We fell for the beautiful stationery, especially the wood engraved menu that was custom created for the "forbidden feast," along with the desserts that included brownie terrariums and bronze apple cakes that matched the theme. A backless lace gown, decadent jewellery, and floral displays accented with fresh fruit complete the mystical garden setting.