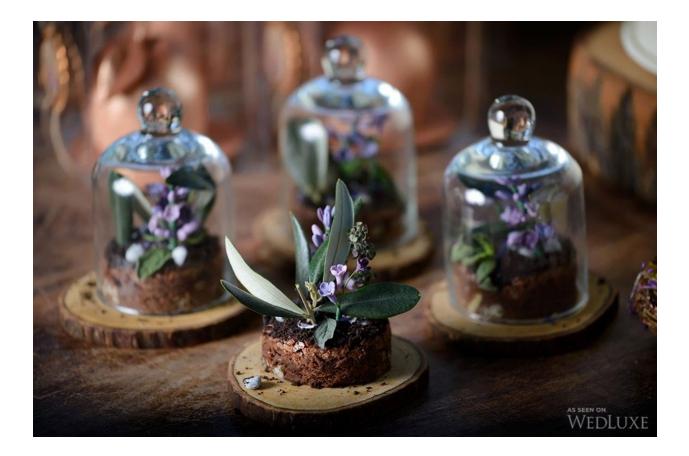

## The Garden of Eden

The story of Adam and Eve in the Garden of Eden has fascinated artists throughout the ages and served as inspiration for this ethereal shoot. We fell for the beautiful stationery, especially the wood engraved menu that was custom created for the "forbidden feast," along with the desserts that included brownie terrariums and bronze apple cakes that matched the theme. A backless lace gown, decadent jewellery, and floral displays accented with fresh fruit complete the mystical garden setting.