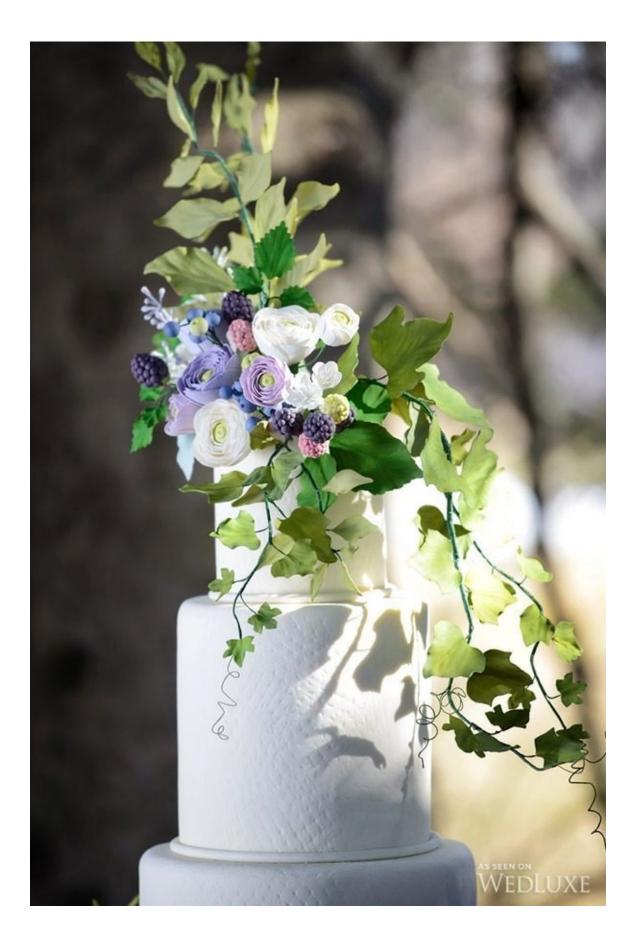

## The Garden of Eden

The story of Adam and Eve in the Garden of Eden has fascinated artists throughout the ages and served as inspiration for this ethereal shoot. We fell for the beautiful stationery, especially the wood engraved menu that was custom created for the "forbidden feast," along with the desserts that included brownie terrariums and bronze apple cakes that matched the theme. A backless lace gown, decadent jewellery, and floral displays accented with fresh fruit complete the mystical garden setting.