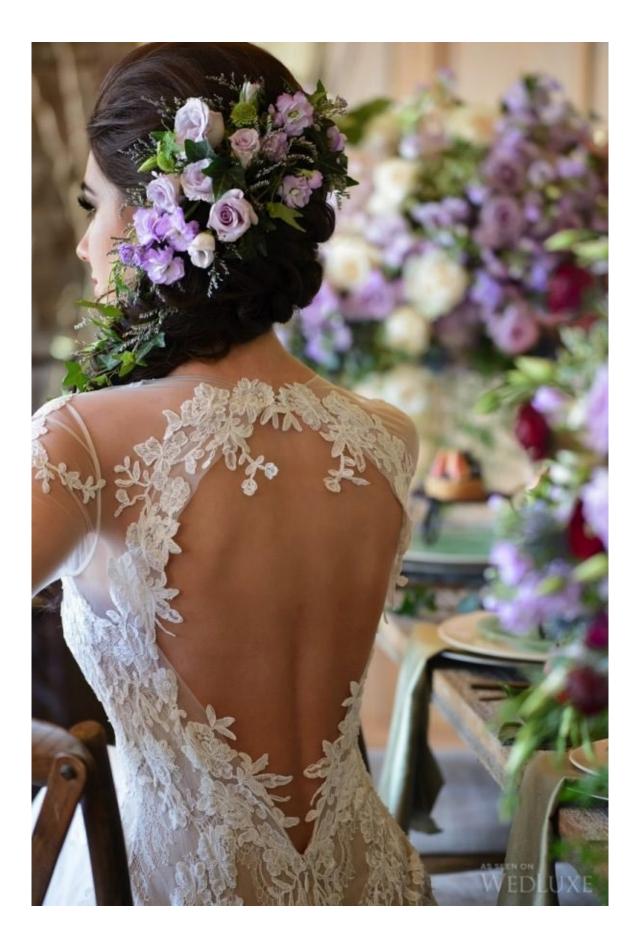

## The Garden of Eden

The story of Adam and Eve in the Garden of Eden has fascinated artists throughout the ages and served as inspiration for this ethereal shoot. We fell for the beautiful stationery, especially the wood engraved menu that was custom created for the "forbidden feast," along with the desserts that included brownie terrariums and bronze apple cakes that matched the theme. A backless lace gown, decadent jewellery, and floral displays accented with fresh fruit complete the mystical garden setting.