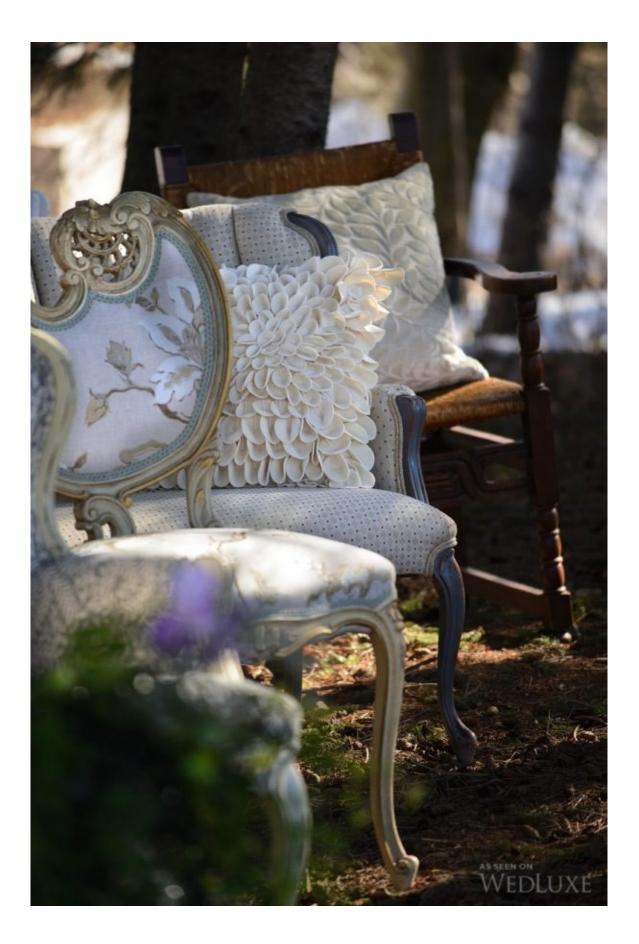

## The Garden of Eden

The story of Adam and Eve in the Garden of Eden has fascinated artists throughout the ages and served as inspiration for this ethereal shoot. We fell for the beautiful stationery, especially the wood engraved menu that was custom created for the "forbidden feast," along with the desserts that included brownie terrariums and bronze apple cakes that matched the theme. A backless lace gown, decadent jewellery, and floral displays accented with fresh fruit complete the mystical garden setting.