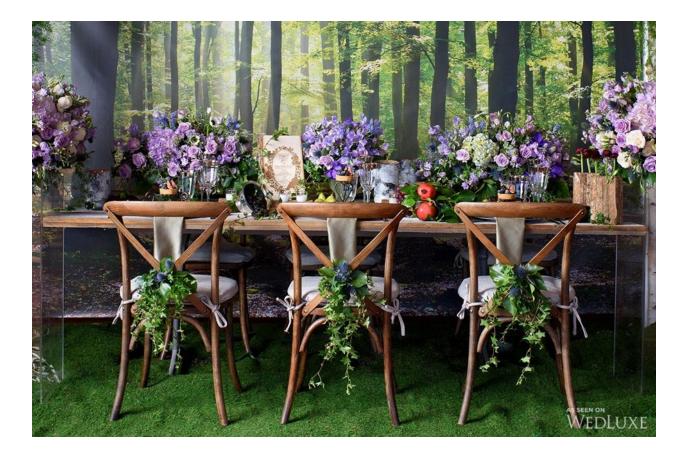

## The Garden of Eden

The story of Adam and Eve in the Garden of Eden has fascinated artists throughout the ages and served as inspiration for this ethereal shoot. We fell for the beautiful stationery, especially the wood engraved menu that was custom created for the "forbidden feast," along with the desserts that included brownie terrariums and bronze apple cakes that matched the theme. A backless lace gown, decadent jewellery, and floral displays accented with fresh fruit complete the mystical garden setting.