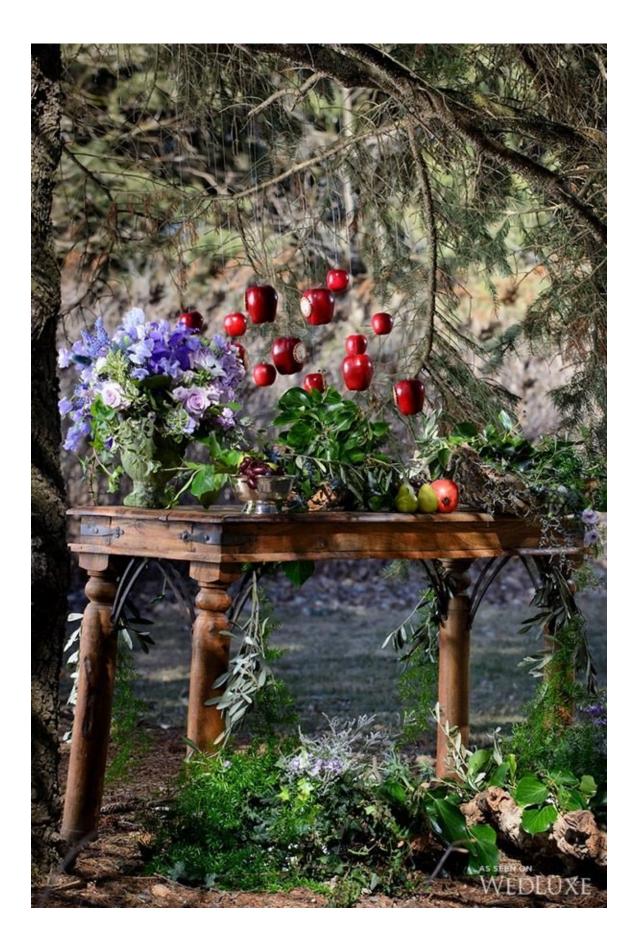

## The Garden of Eden

The story of Adam and Eve in the Garden of Eden has fascinated artists throughout the ages and served as inspiration for this ethereal shoot. We fell for the beautiful stationery, especially the wood engraved menu that was custom created for the "forbidden feast," along with the desserts that included brownie terrariums and bronze apple cakes that matched the theme. A backless lace gown, decadent jewellery, and floral displays accented with fresh fruit complete the mystical garden setting.