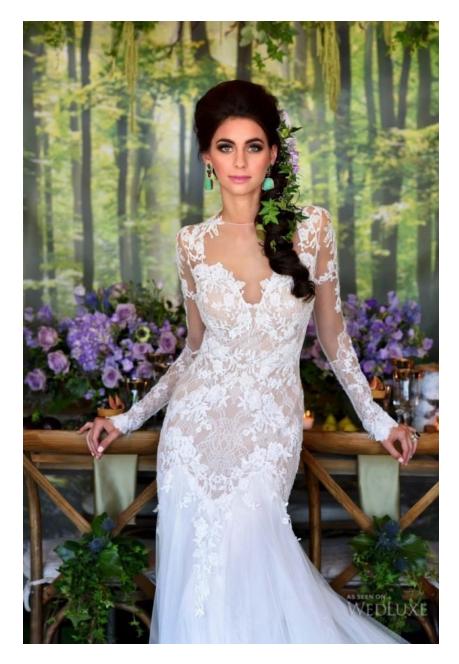

## The Garden of Eden

The story of Adam and Eve in the Garden of Eden has fascinated artists throughout the ages and served as inspiration for this ethereal shoot. We fell for the beautiful stationery, especially the wood engraved menu that was custom created for the "forbidden feast," along with the desserts that included brownie terrariums and bronze apple cakes that matched the theme. A backless lace gown, decadent jewellery, and floral displays accented with fresh fruit complete the mystical garden setting.