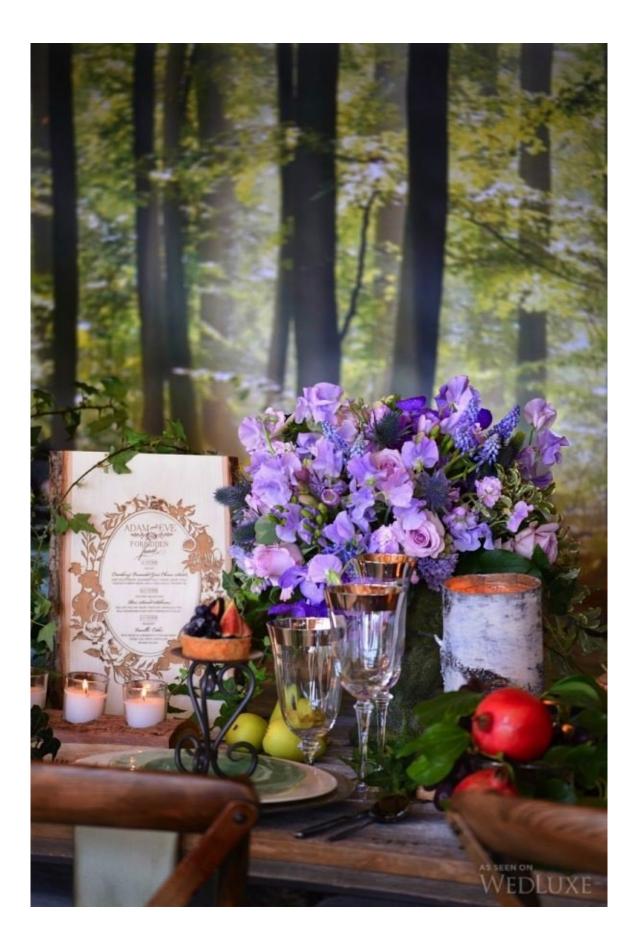

## The Garden of Eden

The story of Adam and Eve in the Garden of Eden has fascinated artists throughout the ages and served as inspiration for this ethereal shoot. We fell for the beautiful stationery, especially the wood engraved menu that was custom created for the "forbidden feast," along with the desserts that included brownie terrariums and bronze apple cakes that matched the theme. A backless lace gown, decadent jewellery, and floral displays accented with fresh fruit complete the mystical garden setting.