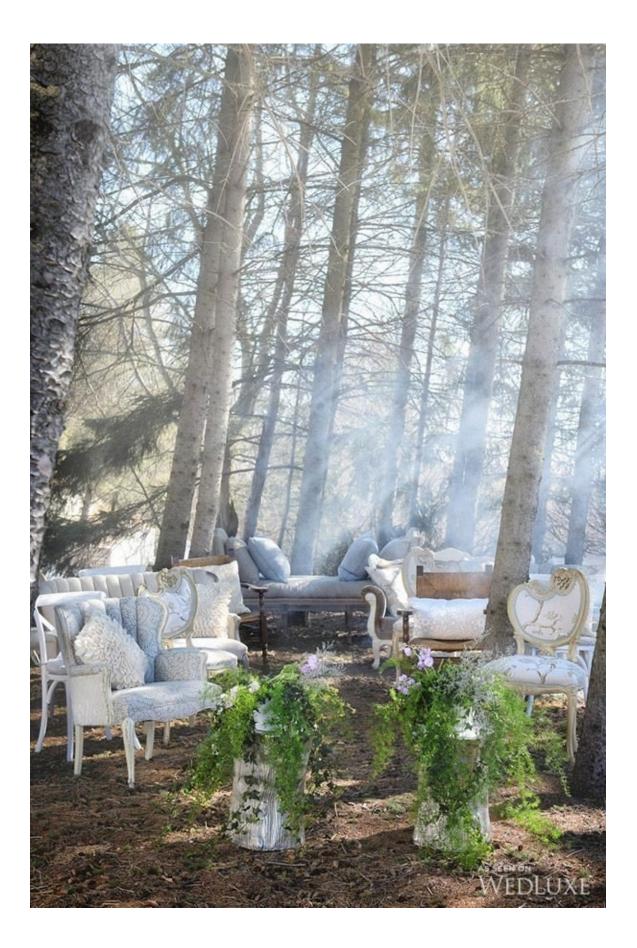

## The Garden of Eden

The story of Adam and Eve in the Garden of Eden has fascinated artists throughout the ages and served as inspiration for this ethereal shoot. We fell for the beautiful stationery, especially the wood engraved menu that was custom created for the "forbidden feast," along with the desserts that included brownie terrariums and bronze apple cakes that matched the theme. A backless lace gown, decadent jewellery, and floral displays accented with fresh fruit complete the mystical garden setting.