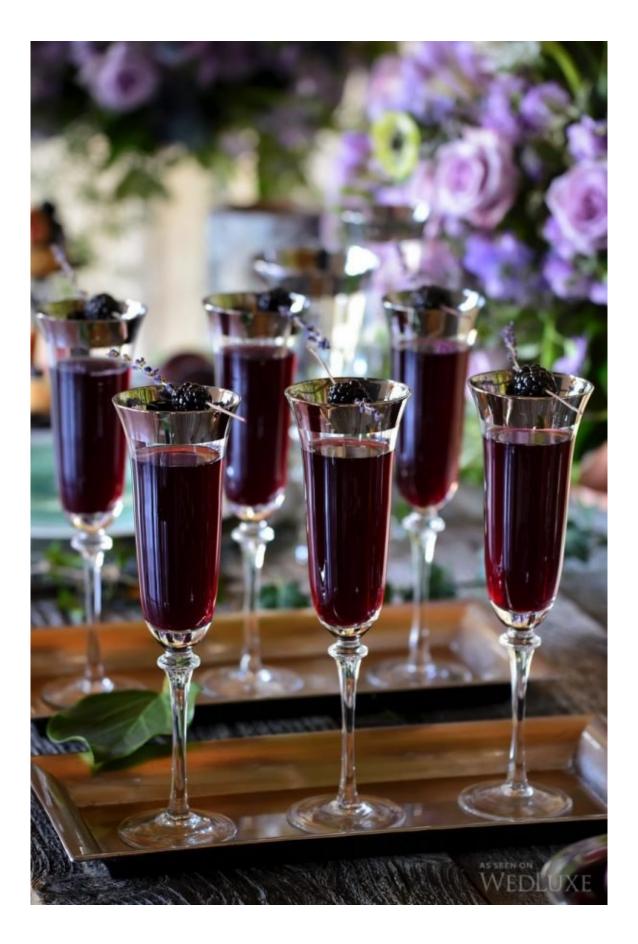

## The Garden of Eden

The story of Adam and Eve in the Garden of Eden has fascinated artists throughout the ages and served as inspiration for this ethereal shoot. We fell for the beautiful stationery, especially the wood engraved menu that was custom created for the "forbidden feast," along with the desserts that included brownie terrariums and bronze apple cakes that matched the theme. A backless lace gown, decadent jewellery, and floral displays accented with fresh fruit complete the mystical garden setting.