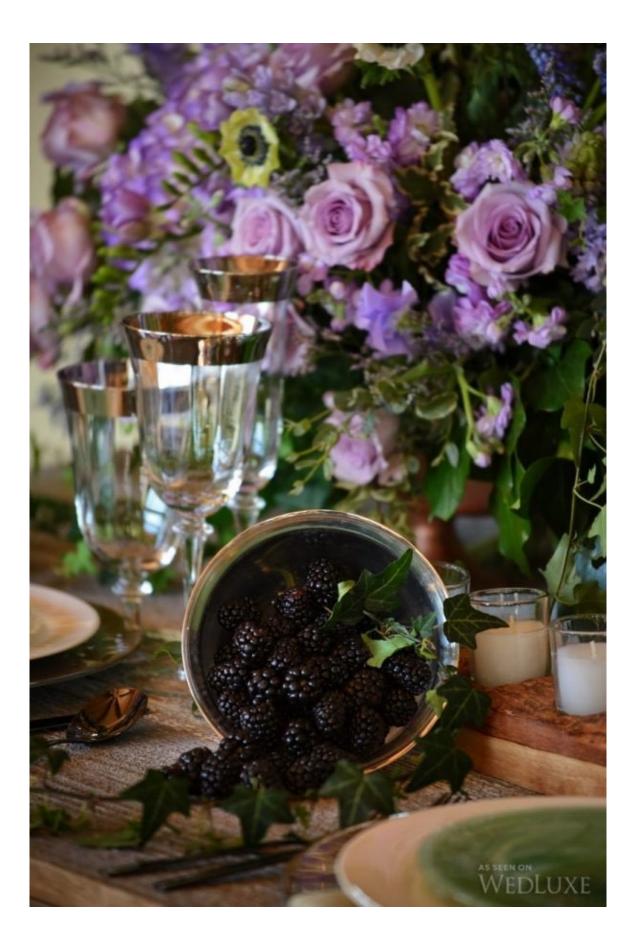

## The Garden of Eden

The story of Adam and Eve in the Garden of Eden has fascinated artists throughout the ages and served as inspiration for this ethereal shoot. We fell for the beautiful stationery, especially the wood engraved menu that was custom created for the "forbidden feast," along with the desserts that included brownie terrariums and bronze apple cakes that matched the theme. A backless lace gown, decadent jewellery, and floral displays accented with fresh fruit complete the mystical garden setting.