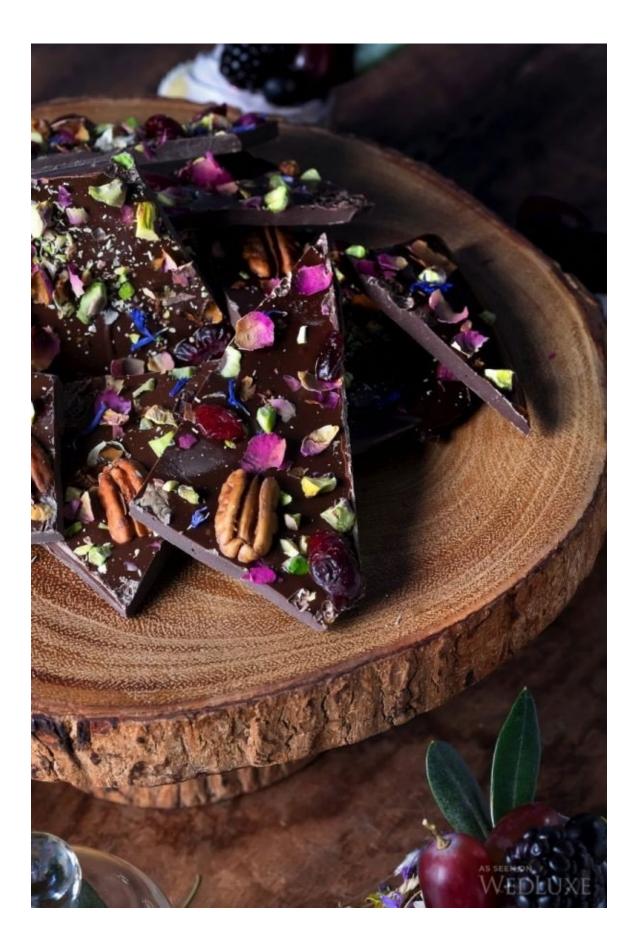

## The Garden of Eden

The story of Adam and Eve in the Garden of Eden has fascinated artists throughout the ages and served as inspiration for this ethereal shoot. We fell for the beautiful stationery, especially the wood engraved menu that was custom created for the "forbidden feast," along with the desserts that included brownie terrariums and bronze apple cakes that matched the theme. A backless lace gown, decadent jewellery, and floral displays accented with fresh fruit complete the mystical garden setting.