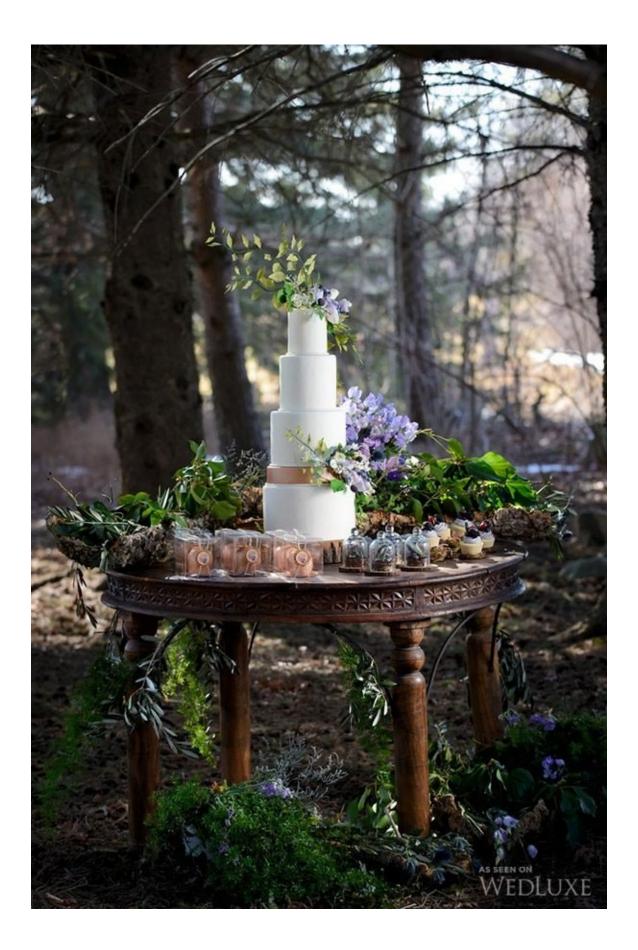

## The Garden of Eden

The story of Adam and Eve in the Garden of Eden has fascinated artists throughout the ages and served as inspiration for this ethereal shoot. We fell for the beautiful stationery, especially the wood engraved menu that was custom created for the "forbidden feast," along with the desserts that included brownie terrariums and bronze apple cakes that matched the theme. A backless lace gown, decadent jewellery, and floral displays accented with fresh fruit complete the mystical garden setting.