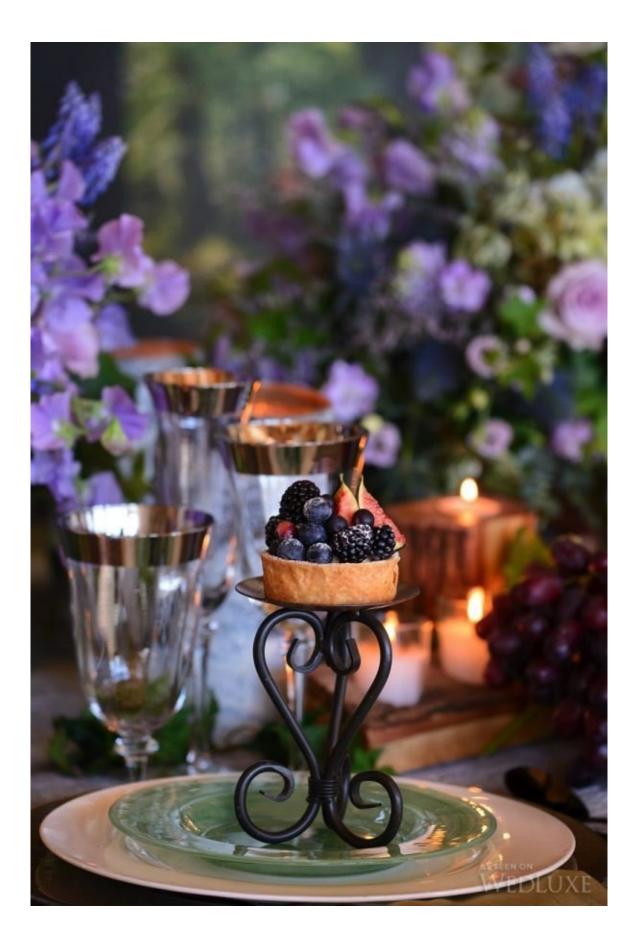

## The Garden of Eden

The story of Adam and Eve in the Garden of Eden has fascinated artists throughout the ages and served as inspiration for this ethereal shoot. We fell for the beautiful stationery, especially the wood engraved menu that was custom created for the "forbidden feast," along with the desserts that included brownie terrariums and bronze apple cakes that matched the theme. A backless lace gown, decadent jewellery, and floral displays accented with fresh fruit complete the mystical garden setting.