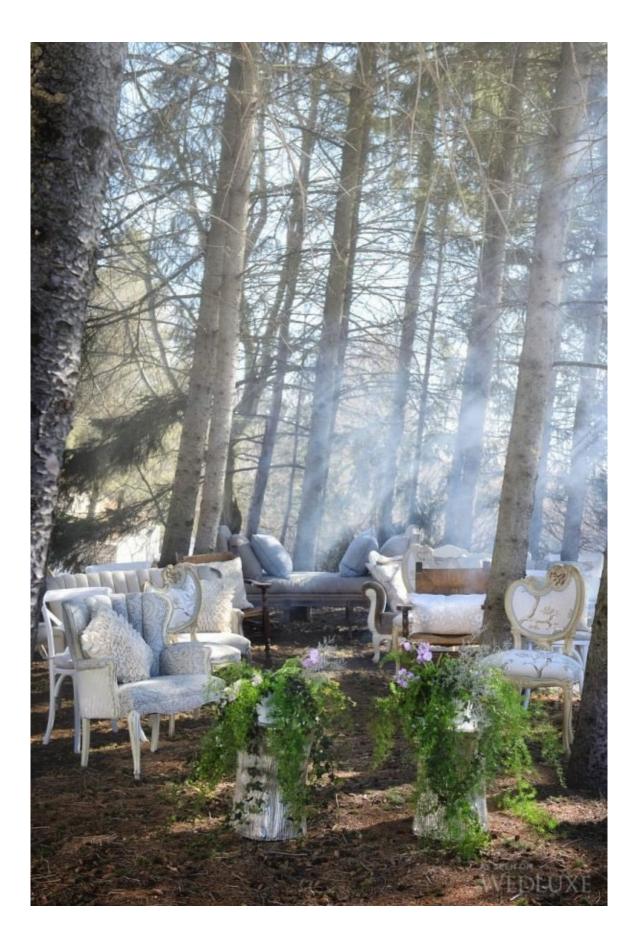

## The Garden of Eden

The story of Adam and Eve in the Garden of Eden has fascinated artists throughout the ages and served as inspiration for this ethereal shoot. We fell for the beautiful stationery, especially the wood engraved menu that was custom created for the "forbidden feast," along with the desserts that included brownie terrariums and bronze apple cakes that matched the theme. A backless lace gown, decadent jewellery, and floral displays accented with fresh fruit complete the mystical garden setting.