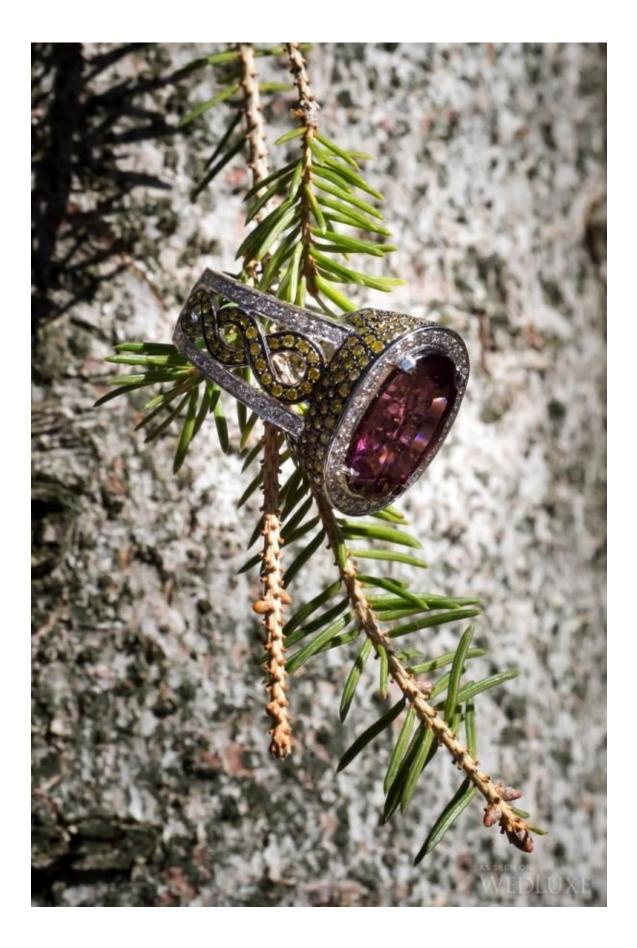

## The Garden of Eden

The story of Adam and Eve in the Garden of Eden has fascinated artists throughout the ages and served as inspiration for this ethereal shoot. We fell for the beautiful stationery, especially the wood engraved menu that was custom created for the "forbidden feast," along with the desserts that included brownie terrariums and bronze apple cakes that matched the theme. A backless lace gown, decadent jewellery, and floral displays accented with fresh fruit complete the mystical garden setting.