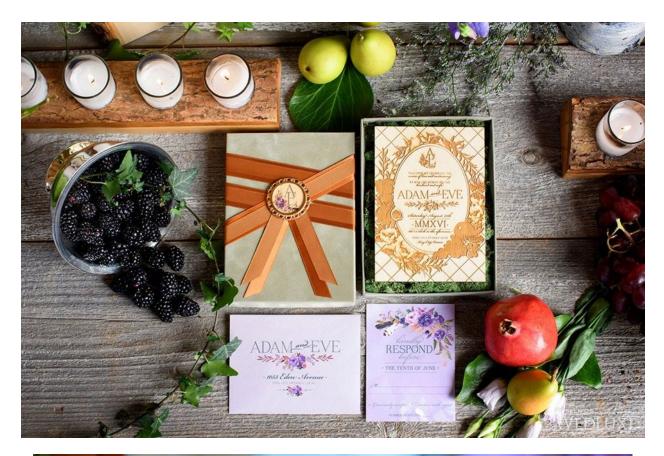

## The Garden of Eden

The story of Adam and Eve in the Garden of Eden has fascinated artists throughout the ages and served as inspiration for this ethereal shoot. We fell for the beautiful stationery, especially the wood engraved menu that was custom created for the "forbidden feast," along with the desserts that included brownie terrariums and bronze apple cakes that matched the theme. A backless lace gown, decadent jewellery, and floral displays accented with fresh fruit complete the mystical garden setting.