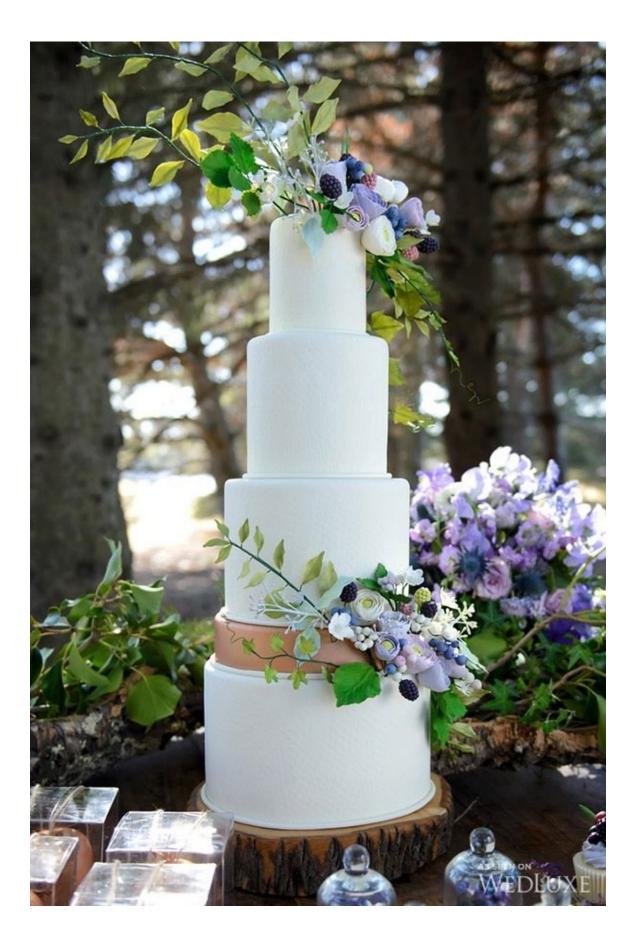

## The Garden of Eden

The story of Adam and Eve in the Garden of Eden has fascinated artists throughout the ages and served as inspiration for this ethereal shoot. We fell for the beautiful stationery, especially the wood engraved menu that was custom created for the "forbidden feast," along with the desserts that included brownie terrariums and bronze apple cakes that matched the theme. A backless lace gown, decadent jewellery, and floral displays accented with fresh fruit complete the mystical garden setting.