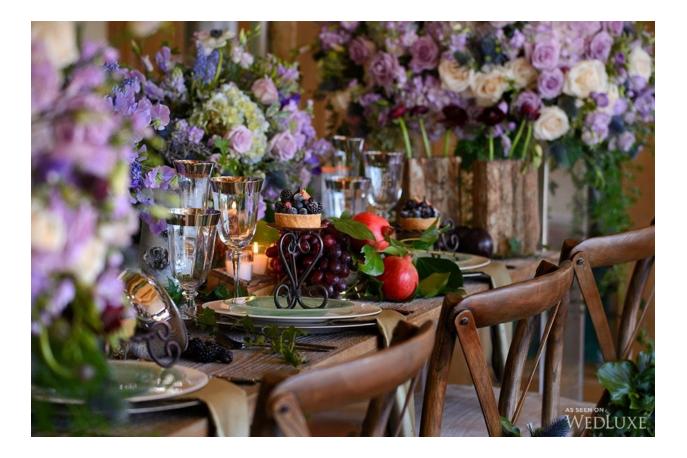

## The Garden of Eden

The story of Adam and Eve in the Garden of Eden has fascinated artists throughout the ages and served as inspiration for this ethereal shoot. We fell for the beautiful stationery, especially the wood engraved menu that was custom created for the "forbidden feast," along with the desserts that included brownie terrariums and bronze apple cakes that matched the theme. A backless lace gown, decadent jewellery, and floral displays accented with fresh fruit complete the mystical garden setting.